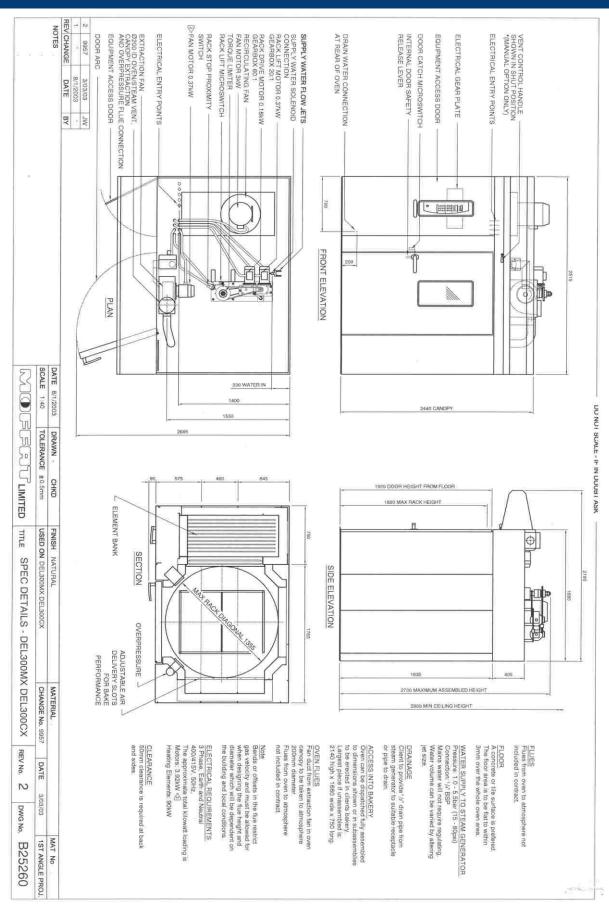

### **Specification Information**

Model No.: DEL300CX

**Power:** 3P + N + E, 400 - 415 volt, 50 Hz, 95kW (heating 90kW, motors 5kW)

**Connections:** 1/4" BSP water and 1/2" BSP copper drain located at rear of oven

**Dimensions:** Width: 2515mm

Depth: 2180mm (includes canopy) 1830mm (no canopy)

Height: 2700mm (includes canopy)

Weight: 1300kg

#### **Installation Information**

Client to provide the following connections:

Oven requires direct wiring from switchboard

Water connection 1/4" BSP

Drainage connection 1/2" required from drain pipe

**Note:** Oven supply does not include canopies and flues as required by relevant authorities.

Bends or offsets in the flue restrict gas velocity and must be allowed for when designing the flue height and diameter which will be dependent on the building and local conditions.

A flue connection is required and is not included in the contract.

Exhaust flue - 200mm in diam (canopy models), 100mm (non canopy models)

**Clearance:** 50mm clearance is required at back and sides of unit

2695mm clearance required back to front of oven with door open

Minimum 2900mm ceiling height

**Floor:** A concrete or tile surface is preferred.

The floor area is to be flat to within 3mm over whole floor area.

**Access:** Oven is supplied partially assembled to be fully erected on site.

Largest piece if unassembled 2140mm H x 1680mm W x 750mm D

In line with policy to continually develop and improve its products, Moffat reserves the right to change specifications and design without notice.